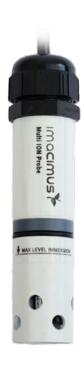

- Multi ION Probe of 25mm outer diameter houses up to 7 selective electrodes for each ion
- All sensors can be replaced/selected individually.

- **Conditioning**. Immersion of the Multi ION probe in a special solution.
- 2 Calibrate all ions **simultaneously** with the Multi ION calibration solution (5 minutes).
- Measure simultaneously all parameters in **1 minute** per sample (Nitrate, ammonium, calcium, magnesium, sodium, chloride, pH, EC, and water hardness). Multiple sample measurements per calibration.