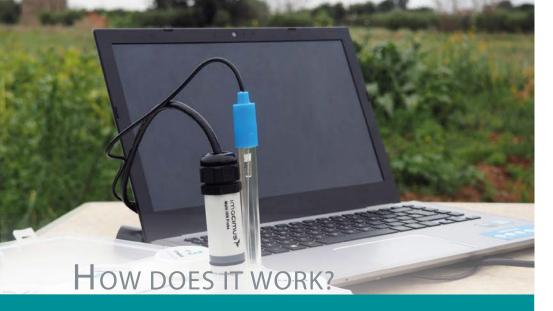

- **Conditioning**. Immersion of the Multi ION probe in a special solution.
- 2 Calibrate all ions **simultaneously** with the Multi ION calibration solution (5 minutes).
- Measure simultaneously all parameters in **1 minute** per sample (Nitrate, ammonium, calcium, magnesium, sodium, chloride, pH, EC, and water hardness). Multiple sample measurements per calibration.

- **Portable.** In the lab or on the field, anywhere you need it.
- No reagent consumption per sample
- Wide Measuring Range 1 to >10.000 mg/L
- Intuitive and easy to use Windows Software, data management, sample description, ready to export to \*csv or excel files.
- No external power supply required. Worldwide Compatible.
- Multiparameter standards. Uses only one calibration solution for all the parameters.