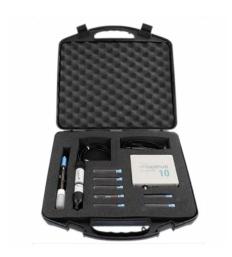

## Multi ION Analyzer for Macro Nutrients and Water Quality

The IMACIMUS Multi ION allows for a **quick** and **reliable** ion measurement, using **innovative nanotechnology**, in a wide range of samples.

IMACIMUS can simultaneously measure and display up to **10 parameters** (7 ions / pH / Conductivity / Water Hardness) in **real time**. IMACIMUS has become an indispensable tool for **precision agriculture**.

- **Portable.** In the lab or on the field, anywhere you need it.
- No reagent consumption per sample
- Wide Measuring Range 1 to >10.000 mg/L
- Intuitive and easy to use Windows Software, data management, sample description, ready to export to \*csv or excel files.
- No external power supply required. Worldwide Compatible.
- Multiparameter standards. Uses only one calibration solution for all the parameters.