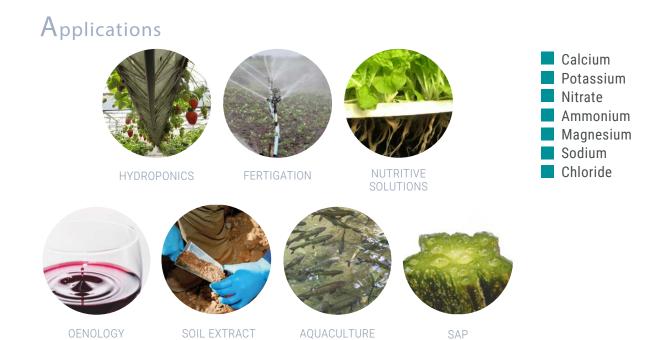

IMACIMUS can simultaneously measure and display up to **10 parameters** (7 ions / pH / Conductivity / Water Hardness) in **real time**. IMACIMUS has become an indispensable tool for **precision agriculture**.

## **MAXIMIZE RESULTS**

The information obtained allows the proper dosage of fertilizers, bringing optimum performance to crops.

## SUSTAINABLE DEVELOPMENT

The IMACIMUS Multi ION equipment allows a rational use of resources and reduces the environmental

METER

10 UP TO PARAMETERS

IMACIMUS SERIES

IMACIMUS 5 4 ions & pH

IMACIMUS 10 7 ions, pH, EC\*& Water Hardness